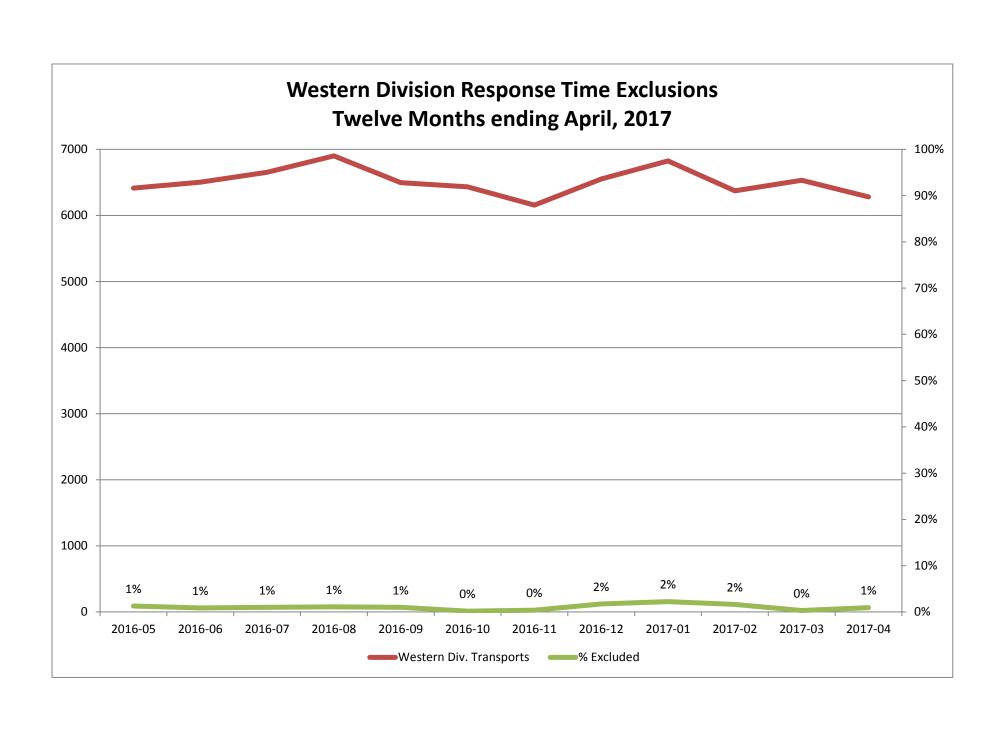

Final Other 2nd Unit Final Other Interfacility Transfer Final System Overload Final Weather  Western Exclusions Total  West Transports* West Late | 44<br>25<br>69<br>2212<br>228 | 21<br>11<br>32<br>3376<br>56 | 2<br>1<br>3<br>776<br>43 | 0 8 1 | 11<br>4<br>15<br>2294<br>207 | 3<br>2<br>5<br>3398<br>47 | 1<br>1<br>832<br>18 | 9        | 17<br>27<br>44<br>2106<br>180 | 8<br>5<br>13<br>3365<br>46 | 1<br>1<br>1<br>40 | 9            |

<sup>\*</sup> For the purposes of this report, transports means the number of transports that qualify for inclusion for compliance calculation purposes. Multi-unit response transports for greater than the first unit on \*\* For the purposes of this report, beneficiary and non-beneficiary cities have been combined. Contract compliance measures them separately.