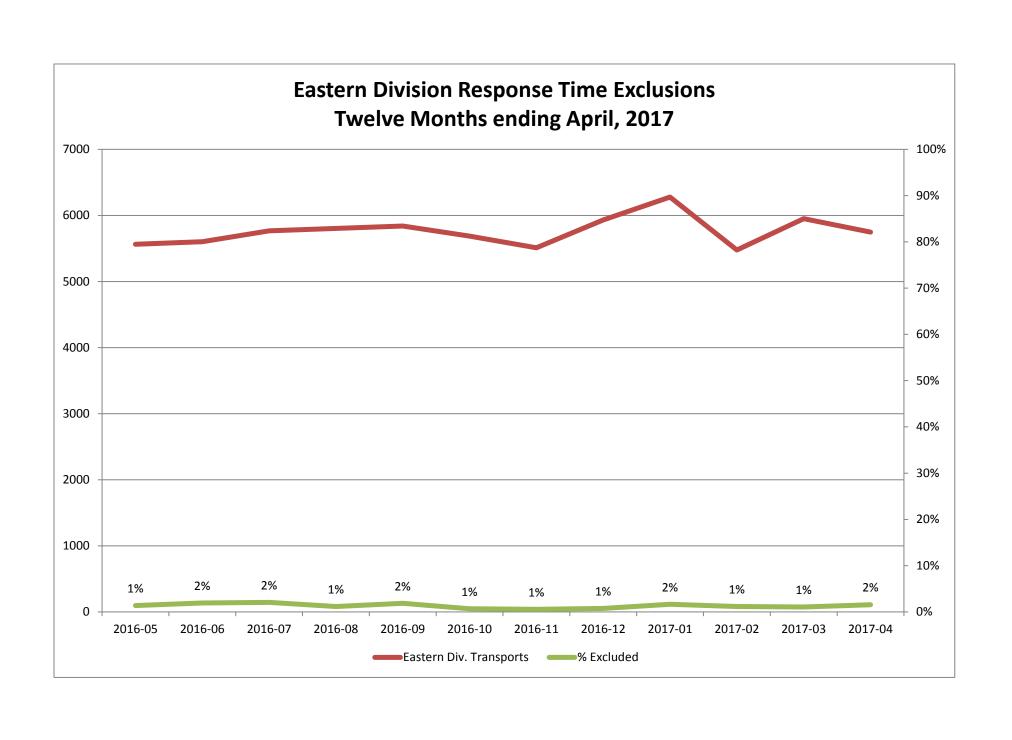

r Final Other 2nd Unit Final Other Interfacility Transfer Final System Overload Final Weather  Western Exclusions Total  West Transports* West Late | 44<br>25<br>69<br>2212<br>228 | 21<br>11<br>32<br>3376<br>56 | 2<br>1<br>3<br>776<br>43 | 0 8 1 | 11<br>4<br>15<br>2294<br>207 | 3<br>2<br>5<br>3398<br>47 | 1<br>1<br>832<br>18 | 9        | 17<br>27<br>44<br>2106<br>180 | 8<br>5<br>13<br>3365<br>46 | 1<br>1<br>1<br>40 | 9            |

<sup>\*</sup> For the purposes of this report, transports means the number of transports that qualify for inclusion for compliance calculation purposes. Multi-unit response transports for greater than the first unit on \*\* For the purposes of this report, beneficiary and non-beneficiary cities have been combined. Contract compliance measures them separately.